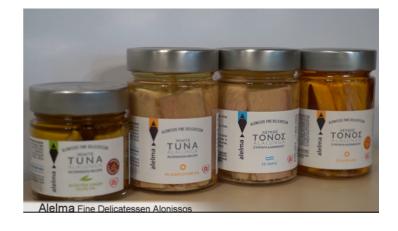

Visitors to the Alelma Company booth were treated to an experience like no other as they sampled the delectable range of tuna products on offer.

From traditional tuna in olive oil to innovative tuna spreads, Alelma has proven its versatility and dedication to meeting the diverse needs of consumers.

## PASTA SAUCE WITH TUNA

Introducing a new product is always an exciting venture for any company and Alelma is no exception. The launch of "READY PASTA SAUCE WITH TUNA" brings a unique twist to traditional pasta dishes, catering to those who enjoy the flavors of seafood. This innovative product combines the rich flavors of a classic pasta sauce with the rich taste of tuna, creating a delicious and convenient option for meals at home.

Alelma's Tuna Pasta Sauce offers a convenient solution for busy people who want to spice up their pasta dishes with minimal effort. Whether you're a seafood lover or just want to try something new, this product offers a tasty and convenient option for a quick and tasty meal. With the quality and expertise that Alelma is known for, customers can trust that this new product will deliver a delicious experience every time.